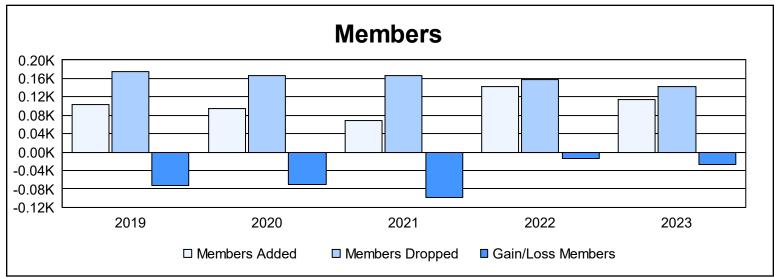

District 105SE As of June 2023 Cumulative

| Year      | New<br>Clubs | Dropped<br>Clubs | Gain/<br>Loss<br>Clubs | New<br>Members | Charter<br>Members | Reinstate<br>Members | Transfer<br>Members | Total<br>Member<br>Added | Total<br>Members<br>Dropped | Gain/<br>Loss<br>Members |
|-----------|--------------|------------------|------------------------|----------------|--------------------|----------------------|---------------------|--------------------------|-----------------------------|--------------------------|
| 2018-2019 | 0            | 1                | -1                     | 89             | 3                  | 4                    | 7                   | 103                      | 176                         | -73                      |
| 2019-2020 | 0            | 1                | -1                     | 82             | 1                  | 6                    | 6                   | 95                       | 166                         | -71                      |
| 2020-2021 | 0            | 0                | 0                      | 48             | 1                  | 3                    | 16                  | 68                       | 166                         | -98                      |
| 2021-2022 | 0            | 5                | -5                     | 120            | 1                  | 4                    | 18                  | 143                      | 158                         | -15                      |
| 2022-2023 | 0            | 3                | -3                     | 87             | 0                  | 3                    | 24                  | 114                      | 142                         | -28                      |
| Average   | 0            | 2                | -2                     | 85             | 1                  | 4                    | 14                  | 105                      | 162                         | -57                      |