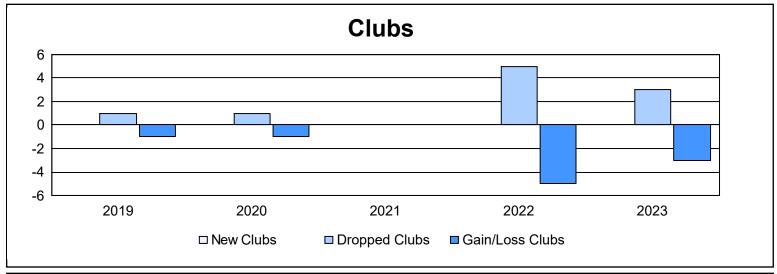

District 105SE As of June 2023 Cumulative

| Year      | New<br>Clubs | Dropped<br>Clubs | Gain/<br>Loss<br>Clubs | New<br>Members | Charter<br>Members | Reinstate<br>Members | Transfer<br>Members | Total<br>Member<br>Added | Total<br>Members<br>Dropped | Gain/<br>Loss<br>Members |
|-----------|--------------|------------------|------------------------|----------------|--------------------|----------------------|---------------------|--------------------------|-----------------------------|--------------------------|
| 2018-2019 | 0            | 1                | -1                     | 89             | 3                  | 4                    | 7                   | 103                      | 176                         | -73                      |
| 2019-2020 | 0            | 1                | -1                     | 82             | 1                  | 6                    | 6                   | 95                       | 166                         | -71                      |
| 2020-2021 | 0            | 0                | 0                      | 48             | 1                  | 3                    | 16                  | 68                       | 166                         | -98                      |
| 2021-2022 | 0            | 5                | -5                     | 120            | 1                  | 4                    | 18                  | 143                      | 158                         | -15                      |
| 2022-2023 | 0            | 3                | -3                     | 87             | 0                  | 3                    | 24                  | 114                      | 142                         | -28                      |
| Average   | 0            | 2                | -2                     | 85             | 1                  | 4                    | 14                  | 105                      | 162                         | -57                      |